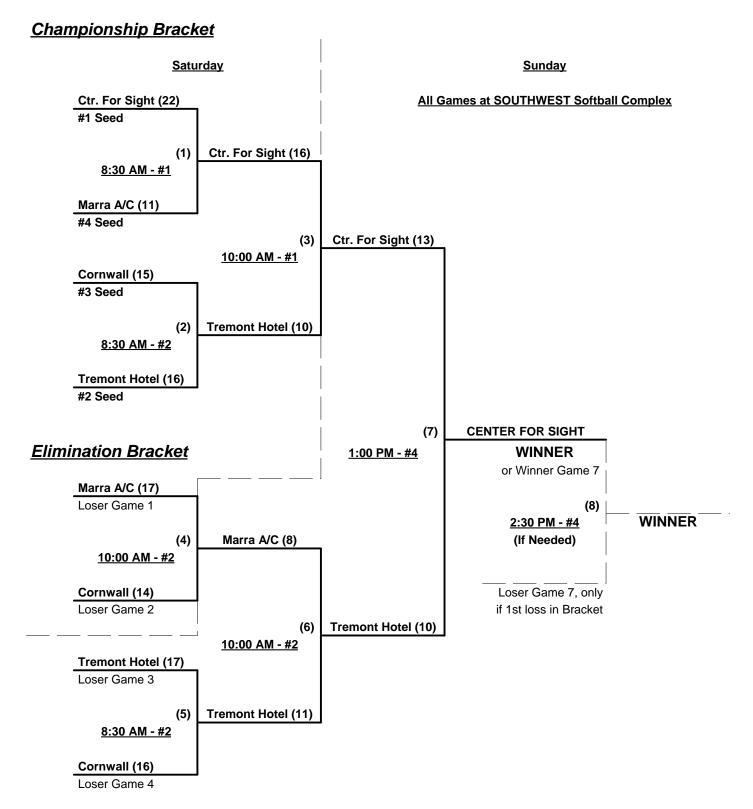

### Men's 80+ Division - 4 Teams

|   | <u>Win</u> | <u>Loss</u> |   |                       | <u>Win</u> | <u>Loss</u> |   |                    |
|---|------------|-------------|---|-----------------------|------------|-------------|---|--------------------|
|   | 2          | 0           | 1 | Center For Sight (FL) | 0          | 2           | 3 | Marra A/C (FL)     |
| _ | 0          | 2           | 2 | Cornwall 80's (MI)    | 2          | 0           | 4 | Tremont Hotel (MD) |

### Friday - February 15, 2008 - Southwest Softball Complex • Lakeland

| Time    | # | Runs | Team Name             | Field | # | Runs | Team Name             |
|---------|---|------|-----------------------|-------|---|------|-----------------------|
| 1:00 PM | 1 | 19   | Center For Sight (FL) | 3     | 2 | 8    | Cornwall 80's (MI)    |
| 1:00 PM | 4 | 10   | Tremont Hotel (MD)    | 4     | 3 | 9    | Marra A/C (FL)        |
| 2:30 PM | 2 | 10   | Cornwall 80's (MI)    | 3     | 4 | 13   | Tremont Hotel (MD)    |
| 2:30 PM | 3 | 9    | Marra A/C (FL)        | 4     | 1 | 21   | Center For Sight (FL) |

Seeding for Three Game Guarantee Bracket commencing Saturday morning - See Bracket for details

Format: Two (2) Game Round Robin to seed 80-Men Three Game Guarantee Bracket

Home Runs - Open

Time Limits - Round Robin = 60 + open inn. Bracket Games = 65 + open inn.

Championship Game(s) = 7 Innings, no time limit

Tie Breakers - Head to head (in full RR only), least runs allowed, run differential, coin toss

Schedule Subject to Change at Discretion of Tournament and Field Directors

#### Men's 80+ Division - 4 Teams