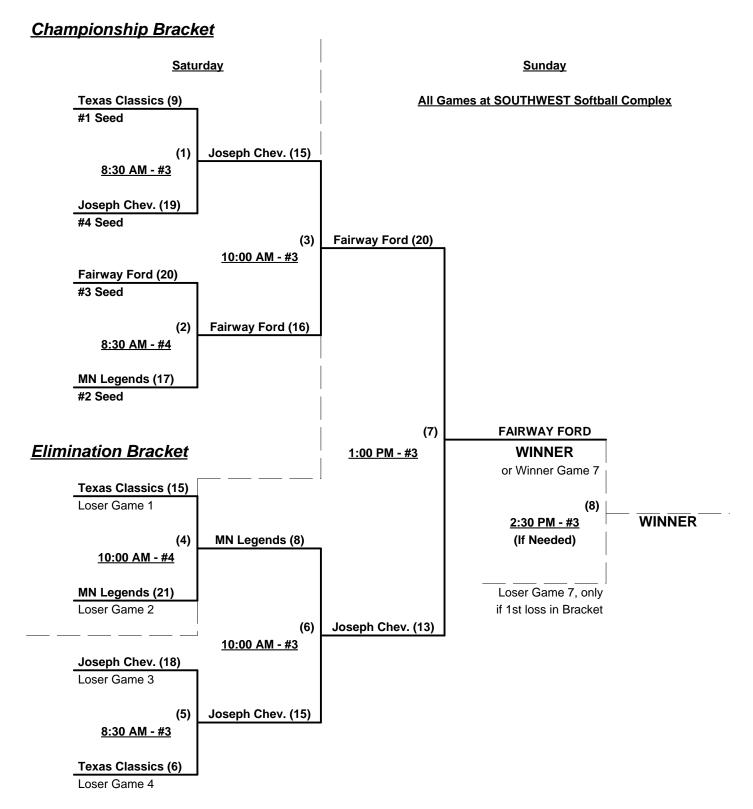

#### **Men's 75+ Division - 4 Teams**

|   | <u>Win</u> | Loss |   |                       | <u>Win</u> | Loss |   |                   |
|---|------------|------|---|-----------------------|------------|------|---|-------------------|
|   | 1          | 1    | 1 | Fairway Ford (CA)     | 1          | 1    | 3 | Minnesota Legends |
| _ | 0          | 2    | 2 | Joseph Chevrolet (KY) | 2          | 0    | 4 | Texas Classics    |

### Friday - February 15, 2008 - Southwest Softball Complex • Lakeland

| Time     | # | Runs | Team Name             | Field | # | Runs | Team Name             |
|----------|---|------|-----------------------|-------|---|------|-----------------------|
| 11:30 AM | 1 | 22   | § Fairway Ford (CA)   | 1     | 2 | 13   | Joseph Chevrolet (KY) |
| 1:00 PM  | 3 | 18   | Minnesota Legends     | 1     | 1 | 14   | § Fairway Ford (CA)   |
| 1:00 PM  | 2 | 6    | Joseph Chevrolet (KY) | 2     | 4 | 18   | Texas Classics        |
| 2:30 PM  | 4 | 14   | Texas Classics        | 1     | 3 | 5    | Minnesota Legends     |

Seeding for 75-Men Three Game Guarantee Bracket commencing Saturday morning - See Brackets for details

Format: Two (2) Game Round Robin to seed 75-Men Three Game Guarantee Bracket

§ Team #1 GIVES 5-run equalizer in Seeding Games, and before bracket,

Tournament Director will make determination if equalizer applies in Bracket

Home Runs - Open

Time Limits - Round Robin = 60 + open inn. Bracket Games = 65 + open inn.

Championship Game(s) and ALL games in Best 2 of 3 = 7 Innings, no time limit

Tie Breakers - Head to head (in full RR only), least runs allowed, run differential, coin toss

Schedule Subject to Change at Discretion of Tournament and Field Directors

Rev. 02/20/2008

### Men's 75+ Division - 4 Teams

Rev. 02/20/2008