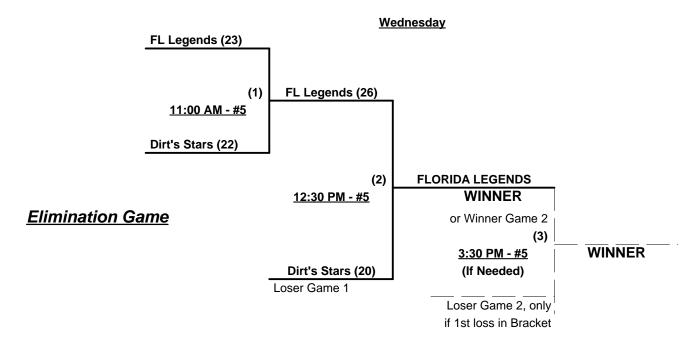

Teams #3-6 and #9 play Double Elimination for 65-AAA Championhip (HR = 1 + 1-up, Singles)

Teams #7-8 play Best 2 of 3 for 65-AA Championship (HR = 1 / team / game, Outs)

Home Runs - Home Run "rule" of the LOWER rated team in the game for ALL Games

#### Men's 65+ AAA Division - 5 Teams