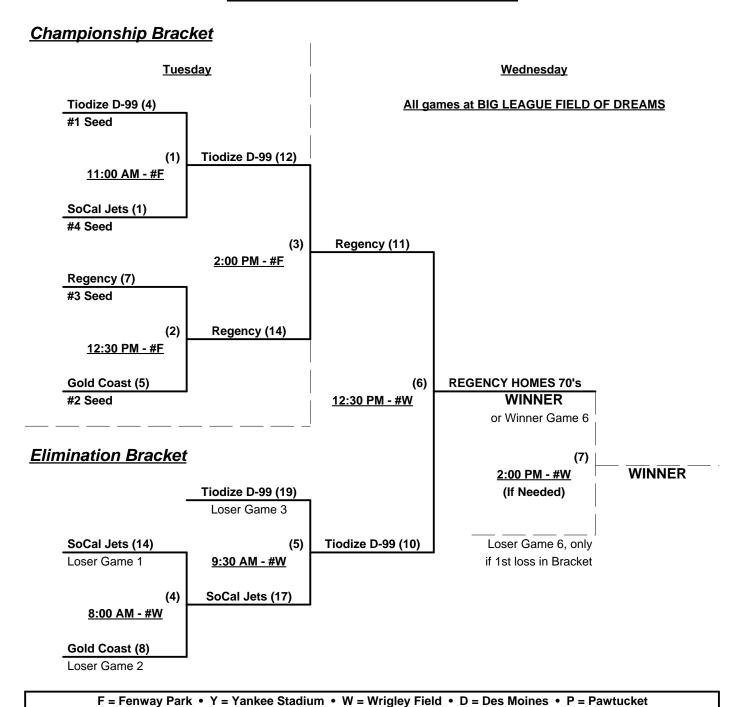

#### Seeding for Double Elimination Bracket commencing Tuesday afternoon - See Bracket for details

Format: Full Round Robin to seed Mens 75/80+ Double Elimination Bracket

Home Runs - Open

Time Limits - Round Robin = 60 + open inn. Bracket Games = 65 + open inn.

Championship Game(s) = 7 Innings, no time limit

Tie Breakers - Head to head (in full RR only), least runs allowed, run differential, coin toss

Schedule Subject to Change at Discretion of Tournament and Field Directors