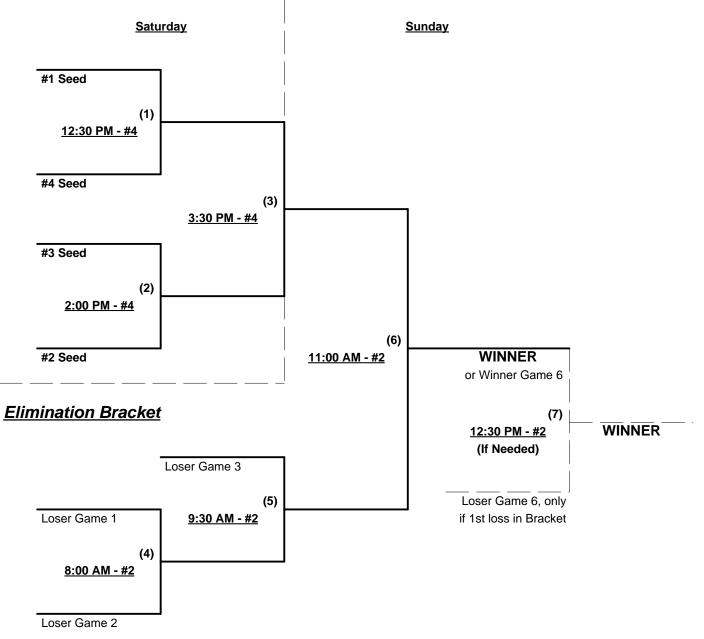

## Men's 50/55+ Platinum Division - 4 Teams

### Championship Bracket **Saturday** Sunday #1 Seed (1) 6:30 PM - #2 #4 Seed (3) <u>9:30 AM - #4</u> #3 Seed (2) 6:30 PM - #3 (6) WINNER #2 Seed 12:30 PM - #4 or Winner Game 6 **Elimination Bracket** (7) WINNER 2:00 PM - #4 (If Needed) Loser Game 3 (5) Loser Game 6, only Loser Game 1 <u>11:00 AM - #4</u> if 1st loss in Bracket (4) 8:00 AM - #4

Loser Game 2