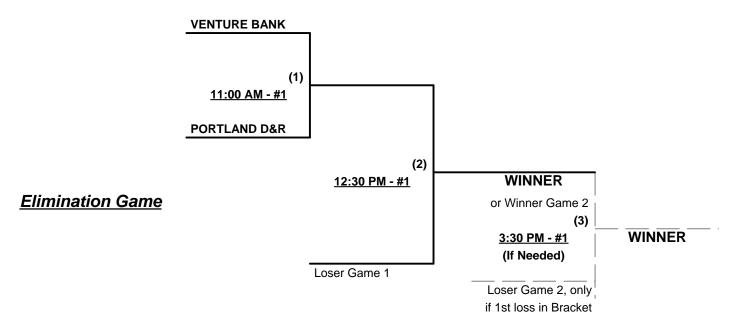

Friday Round Robin game

Team's #4-5 play Best 2 of 3 for 60/65-Bronze Division Championship on SATURDAY

Home Runs - Home Run rule of LOWER rated team in the game

Run Rules -5 runs per 1/2 inning at bat

Time Limits - Round Robin = 60 + open inn. Bracket Games = 65 + open inn.

Championship Game(s) and ALL games in Best 2 of 3 = 7 Innings, no time limit

Tie Breakers - Head to head, least runs allowed, run differential, coin toss

#### Schedule Subject to Change at Discretion of Tournament and Field Directors



## SSUSA's CAN-AM Championships 2008 Olympia, Washington May 16 - 18, 2008

Rev. 05/12/2008

### Men's 60/65/70+ Silver Division - 3 Teams





## SSUSA's CAN-AM Championships 2008 Olympia, Washington May 16 - 17, 2008

Rev. 05/08/2008

## Men's 60/65+ Bronze Division - 2 Teams