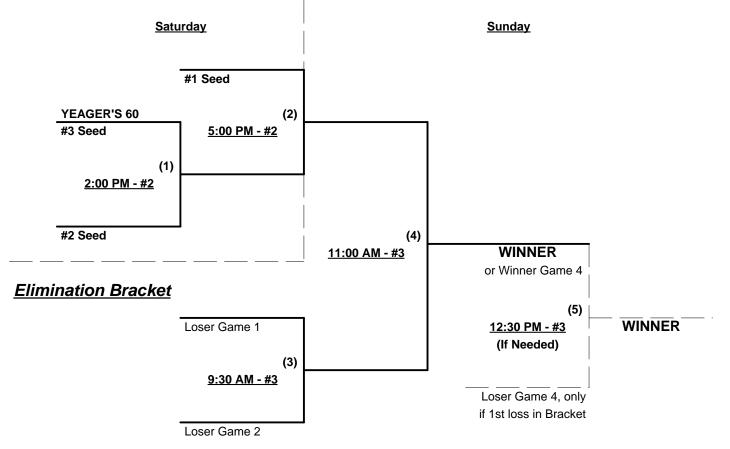

am #3 (Joseppi's / The Bellettini) RECEIVES 5-Run equalizer in ALL bracket games Team #1 (Yeagers 60's) seeded last by virtue of Forfeit of Friday Round Robin game

Team's #4-5 play Best 2 of 3 for 60/65-Bronze Division Championship on SATURDAY

Home Runs - Home Run rule of LOWER rated team in the game

Run Rules -5 runs per 1/2 inning at bat

Time Limits - Round Robin = 60 + open inn. Bracket Games = 65 + open inn.

Championship Game(s) and ALL games in Best 2 of 3 = 7 Innings, no time limit

Tie Breakers - Head to head, least runs allowed, run differential, coin toss

#### Schedule Subject to Change at Discretion of Tournament and Field Directors



## SSUSA's CAN-AM Championships 2008 Olympia, Washington May 16 - 18, 2008

Rev. 05/12/2008

### Men's 60/65/70+ Silver Division - 3 Teams





## SSUSA's CAN-AM Championships 2008 Olympia, Washington May 16 - 17, 2008

Rev. 05/08/2008

## Men's 60/65+ Bronze Division - 2 Teams