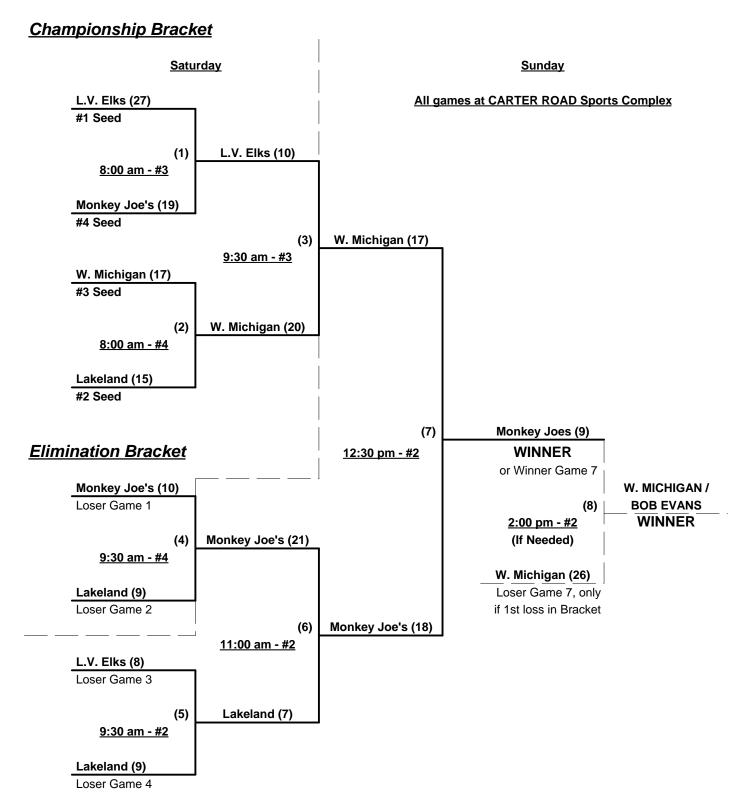

#### Men's 65+ AAA Division - 4 Teams

| <u>Win</u> | <u>Loss</u> |   |                              | <u>Win</u> | <u>Loss</u> |   |                       |
|------------|-------------|---|------------------------------|------------|-------------|---|-----------------------|
| 1          | 1           | 1 | Lakeland Angels (FL)         | 2          | 0           | 3 | Las Vegas Elks (NV)   |
| 0          | 2           | 2 | Monkey Joe's Big Nut Co (NJ) | 1          | 1           | 4 | W. Michigan/Bob Evans |

#### Friday - February 23, 2007 - Southwest Sports Complex

| Time     | # | Runs | Team Name                    | Field | # | Runs | Team Name                    |
|----------|---|------|------------------------------|-------|---|------|------------------------------|
| 11:00 AM | 1 | 16   | Lakeland Angels (FL)         | 2     | 2 | 11   | Monkey Joe's Big Nut Co (NJ) |
| 11:00 AM | 4 | 10   | W. Michigan/Bob Evans        | 3     | 3 | 14   | Las Vegas Elks (NV)          |
| 12:30 PM | 2 | 14   | Monkey Joe's Big Nut Co (NJ) | 2     | 4 | 24   | W. Michigan/Bob Evans        |
| 2:00 PM  | 3 | 21   | Las Vegas Elks (NV)          | 2     | 1 | 10   | Lakeland Angels (FL)         |

Seeding for Three Game Guarantee Bracket commencing Saturday morning at Carter Rd. - See Bracket for details

Format: Two (2) Game Round Robin to seed 65-AAA Three Game Guarantee Bracket

Home Runs - 1 + 1-up, Singles

Time Limits - Round Robin = 60 + open inn. Bracket Games = 65 + open inn.

Championship Game(s) = 7 Innings, no time limit

Tie Breakers - Head to head (in full RR only), least runs allowed, run differential, coin toss

#### Men's 65+ AAA Division - 4 Teams

Rev. 02/27/2007