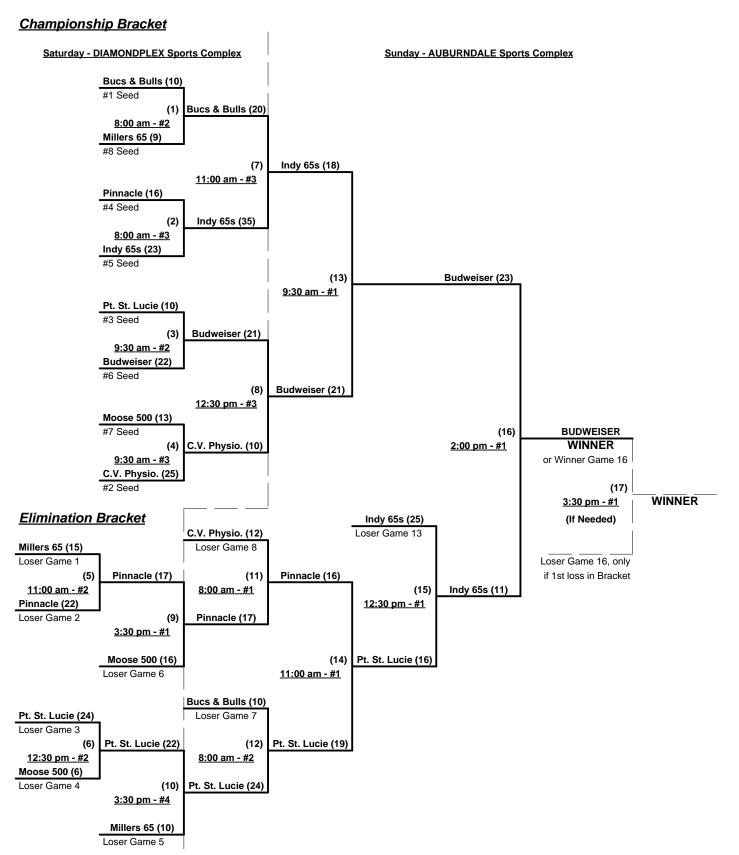

#### Men's 65+ AA Division - 8 Teams

|   | <u>Win</u> | <u>Loss</u> |   |                              | <u>Win</u> | <u>Loss</u> |   |                             |
|---|------------|-------------|---|------------------------------|------------|-------------|---|-----------------------------|
| _ | 0          | 2           | 1 | Moose Lodge 500 (IN)         | 0          | 2           | 5 | Miller's 65 (MI)            |
| • | 2          | 0           | 2 | Cent. Val. Physiomotion (CA) | 1          | 1           | 6 | Indy 65's (IN)              |
| • | 2          | 0           | 3 | Bucs & Bulls (FL)            | 1          | 1           | 7 | Budweiser (MO)              |
|   | 1          | 1           | 4 | Pinnacle Sidewinders (AZ)    | 1          | 1           | 8 | Pt. St. Lucie Ramblers (FL) |

#### Friday - February 23, 2007 - Auburndale Sports Complex

| Time     | # | Runs | Team Name                    | Field | # | Runs | Team Name                    |
|----------|---|------|------------------------------|-------|---|------|------------------------------|
| 11:00 AM | 4 | 22   | Pinnacle Sidewinders (AZ)    | 1     | 5 | 17   | Miller's 65 (MI)             |
| 11:00 AM | 3 | 22   | Bucs & Bulls (FL)            | 5     | 1 | 8    | Moose Lodge 500 (IN)         |
| 12:30 PM | 6 | 16   | Indy 65's (IN)               | 1     | 4 | 13   | Pinnacle Sidewinders (AZ)    |
| 12:30 PM | 5 | 13   | Miller's 65 (MI)             | 5     | 3 | 35   | Bucs & Bulls (FL)            |
| 2:00 PM  | 7 | 19   | Budweiser (MO)               | 1     | 8 | 14   | Pt. St. Lucie Ramblers (FL)  |
| 2:00 PM  | 1 | 17   | Moose Lodge 500 (IN)         | 5     | 2 | 24   | Cent. Val. Physiomotion (CA) |
| 3:30 PM  | 8 | 20   | Pt. St. Lucie Ramblers (FL)  | 1     | 6 | 12   | Indy 65's (IN)               |
| 3:30 PM  | 2 | 20   | Cent. Val. Physiomotion (CA) | 5     | 7 | 10   | Budweiser (MO)               |

Seeding for Three Game Guarantee Bracket commencing Saturday morning at Diamondplex - See Bracket for details

Format: Two (2) Game Round Robin to seed 65-AA Three Game Guarantee Bracket

Home Runs - 1 per game per team, Outs

Time Limits - Round Robin = 60 + open inn. Bracket Games = 65 + open inn.

Championship Game(s) = 7 Innings, no time limit

Tie Breakers - Head to head (in full RR only), least runs allowed, run differential, coin toss

#### Men's 65+ AA Division - 8 Teams