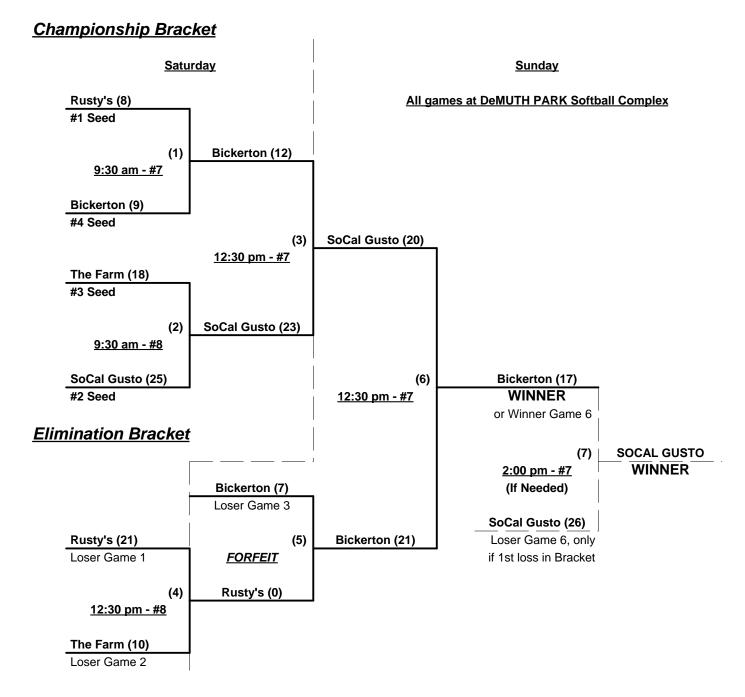

Seeding for 60-Gold Double Elimination Bracket commencing Saturday morning - See Bracket for details

NOTE: Teams must WIN any combined Division to be eligible for Awards and Tournament of Champions bid in 2007

Format: Three (3) Game Round Robin to seed 60-Gold Double Elimination Bracket

§ Team #2 GIVES equalizer of 5 runs or 11 defensive players in ALL games (including Bracket)

Home Runs - 3 plus 1-up, Singles

Time Limits - Round Robin = 60 + open inn. Bracket Games = 65 + open inn.

Championship Game(s) = 7 Innings, no time limit

Tie Breakers - Head to head (in full RR only), least runs allowed, run differential, coin toss