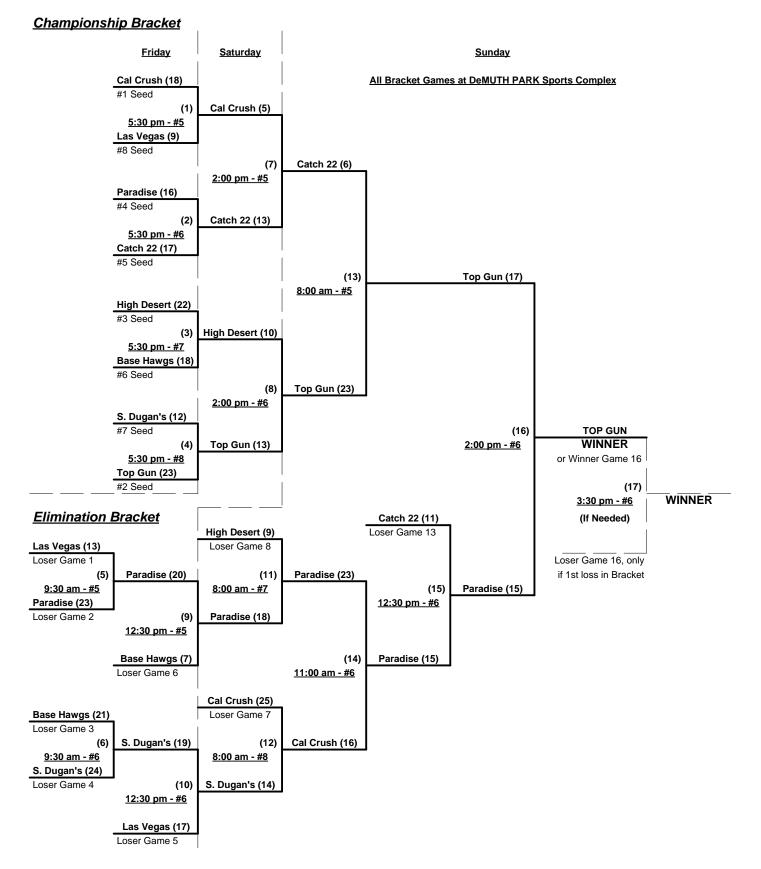

Seeding for 3-Game-Guarantee Bracket commencing Friday evening - See Bracket for details

NOTE: Teams must win any combined Division to be eligible for Awards and Tournament of Champions bid in 2007

Format: Two (2) Game Round Robin to seed 3-Game-Guarantee Bracket

§ Team #8 RECEIVES equalizer of 5 runs or 11 defensive players in ALL games (including Bracket)

Home Runs - 1 + 1-up, Singles

Time Limits - Round Robin = 60 + open inn. Bracket Games = 65 + open inn.

Championship Game(s) = 7 Innings, no time limit

Tie Breakers - Head to head (in full RR only), least runs allowed, run differential, coin toss

Schedule Subject to Change at Discretion of Tournament and Field Directors