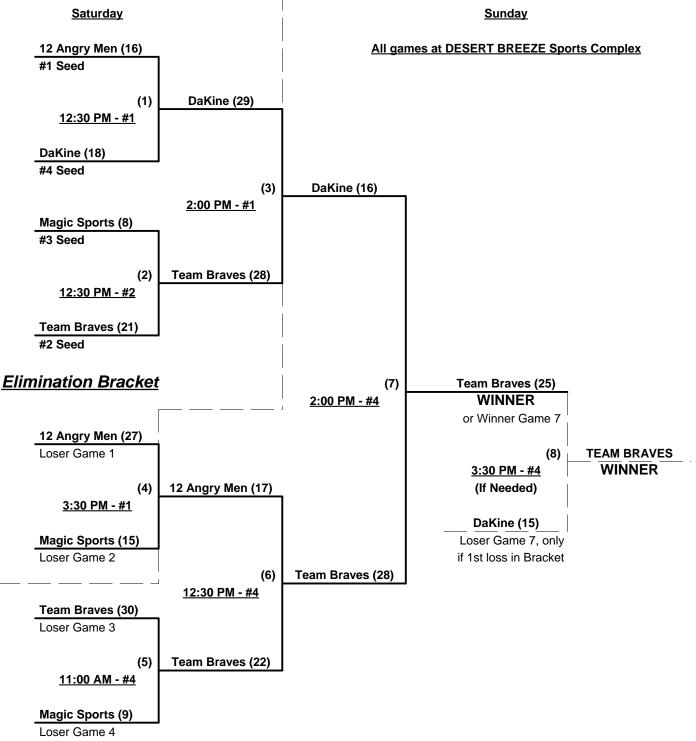

#### Seeding for Three Game Guarantee Brackets commencing SATURDAY afternoon - See Brackets for details

Format: Two (2) Game Round Robin to seed 40-Masters Three Game Guarantee Brackets

**The Middle** - Any batted ball striking the pitcher (except arms) before hitting the ground = Dead ball out Home Runs - 8 per game per team, Outs thereafter

Run Rule - Five (5) runs per inning at bat - Last inning is "Open"

Time Limits -Round Robin = 60 + open inn.Bracket Games = 65 + open inn.Championship Game(s) = 7 Innings, no time limit

Tie Breakers - Head to head (in full RR only), least runs allowed, run differential, coin toss

#### Schedule Subject to Change at Discretion of Tournament and Field Directors