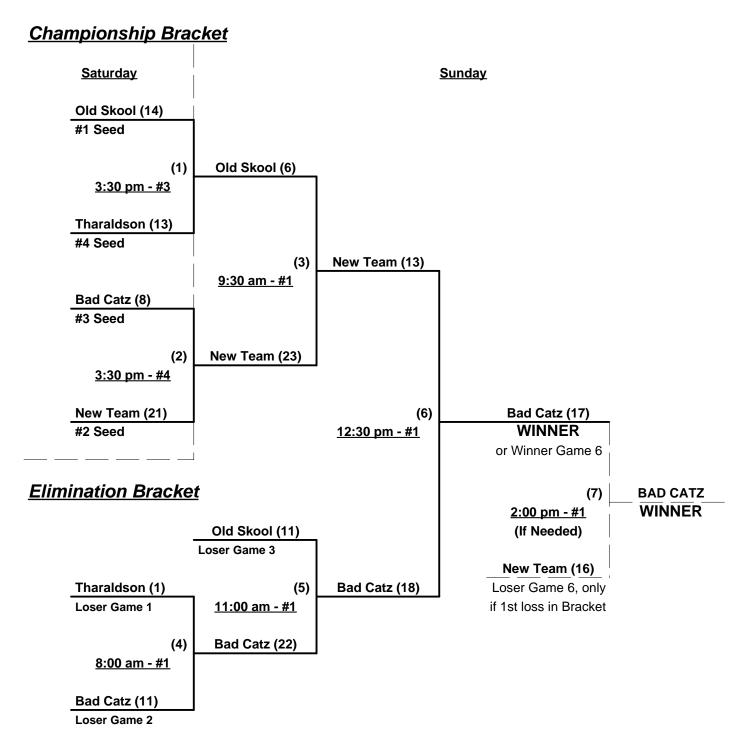

#### Women's 40+ Division - 4 Teams

| <u>Win</u> | Loss |   |                | <u>Win</u> | Loss |   |                        |
|------------|------|---|----------------|------------|------|---|------------------------|
| <br>1      | 2    | 1 | Bad Catz (NV)  | 0          | 3    | 3 | Tharaldson Enter. (NV) |
| 3          | 0    | 2 | Old Skool (CA) | 2          | 1    | 4 | The New Team (CA)      |

### Women's 40+ Division - 4 Teams

All Games at Shadow Mountain Softball Complex (Sparks)

Rev. 06/14/06