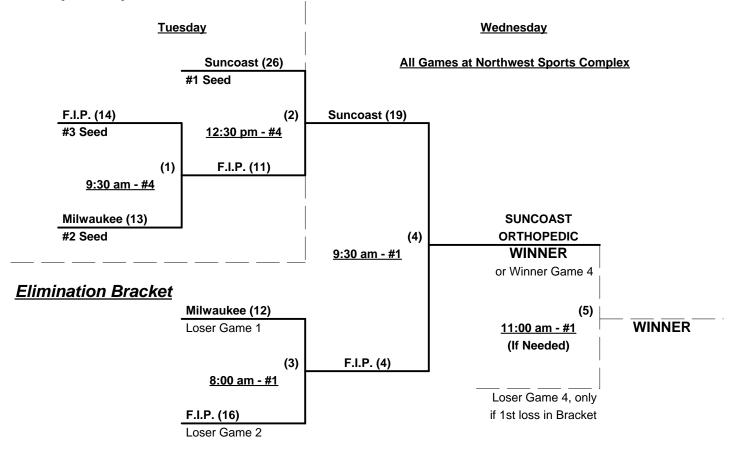

### Men's 70-75+ Platinum Division - 12 Teams

| <u>Win</u> | n <u>Loss 70-Major/Major+</u> |   | <u>Win</u>                   | Loss |   | <u>70-AAA</u> |                            |
|------------|-------------------------------|---|------------------------------|------|---|---------------|----------------------------|
| 2          | 1                             | 1 | FL Investment Properties (+) | 3    | 0 | 7             | Eye Center of Florida      |
| 2          | 1                             | 2 | Milwaukee Seniors (WI)       | 2    | 1 | 8             | Sr. Friendship Center (FL) |
| 1          | 2                             | 3 | Suncoast Orthopedic (FL)     | 0    | 3 | 9             | Senior Moments (MD)        |
|            | _                             |   | <u>70-AAA</u>                | 0    | 3 | 10            | The Ospreys (FL)           |
| 1          | 2                             | 4 | Bowie Seventies (MD)         |      |   | -             | 75-Division                |
| 2          | 1                             | 5 | Central Pennsylvania 70      | 3    | 0 | 11            | Mitchell Construction (PA) |
| 0          | 3                             | 6 | Clearwater 70 (FL)           | 2    | 1 | 12            | Sun Shade Boys (FL)        |

#### Note Wednesday games to begin at 11:00 am if EITHER Field #1 or #4 is available ("If" games scheduled)

**Format:** Three (3) Game Round Robin to seed Double Elimination brackets for 70+ Platinum & 70+ AAA divisions Teams #11-12 play Best 2 of 3 Championship Series for 75+ Division Championship

**Team #1 GIVES 5-run equalizer in ALL games (including Bracket Games)** 

§ Teams #11-12 RECEIVE 5-run equalizer in all Round Robin games

| Home Runs - Round Robin and AAA Division Bracket = 1 + 1-up, Singles                           |                                          |  |  |  |  |  |  |  |
|------------------------------------------------------------------------------------------------|------------------------------------------|--|--|--|--|--|--|--|
| Platinum Division Bracket = 3 + 1-up, Singles                                                  | 75-Division Best 2 of 3 = Open           |  |  |  |  |  |  |  |
| Time Limits - Round Robin = 60 + open inn.                                                     | Bracket Games = 65 + open inn.           |  |  |  |  |  |  |  |
| Championship Game(s) and ALL games in Best 2                                                   | 2 of 3 Series = 7 Innings, no time limit |  |  |  |  |  |  |  |
| Tie Breakers - Head to head (in full RR only), least runs allowed, run differential, coin toss |                                          |  |  |  |  |  |  |  |