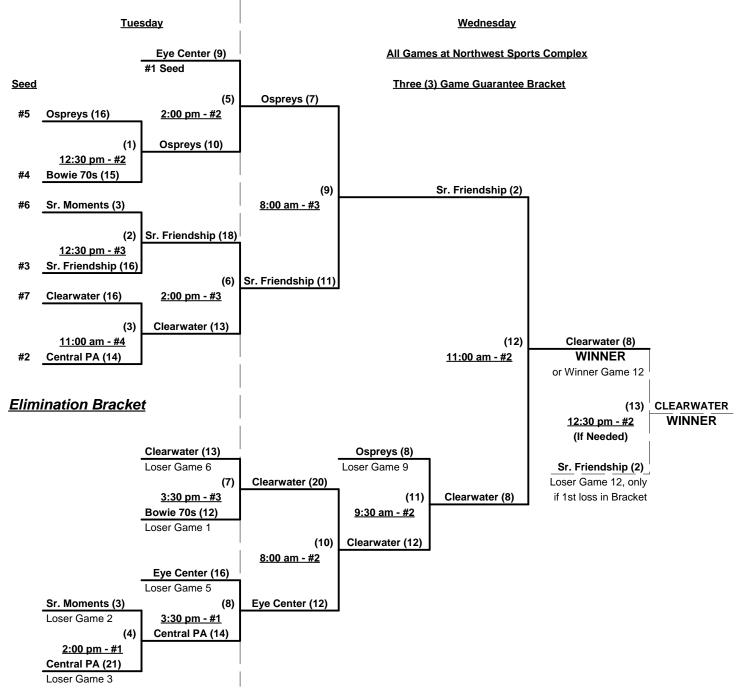

#### Men's 70+ AAA Division - 7 Teams

#### Note Wednesday games to begin at 11:00 am if EITHER Field #1 or #4 is available ("If" games scheduled)

**Format:** Three (3) Game Round Robin to seed Double Elimination brackets for 70+ Platinum & 70+ AAA divisions Teams #11-12 play Best 2 of 3 Championship Series for 75+ Division Championship

**Team #1 GIVES 5-run equalizer in ALL games (including Bracket Games)** 

§ Teams #11-12 RECEIVE 5-run equalizer in all Round Robin games

| Home Runs - Round Robin and AAA Division Bracket = 1 + 1-up, Singles                           |                                          |  |  |  |  |  |  |  |
|------------------------------------------------------------------------------------------------|------------------------------------------|--|--|--|--|--|--|--|
| Platinum Division Bracket = 3 + 1-up, Singles                                                  | 75-Division Best 2 of 3 = Open           |  |  |  |  |  |  |  |
| Time Limits - Round Robin = 60 + open inn.                                                     | Bracket Games = 65 + open inn.           |  |  |  |  |  |  |  |
| Championship Game(s) and ALL games in Best 2                                                   | 2 of 3 Series = 7 Innings, no time limit |  |  |  |  |  |  |  |
| Tie Breakers - Head to head (in full RR only), least runs allowed, run differential, coin toss |                                          |  |  |  |  |  |  |  |