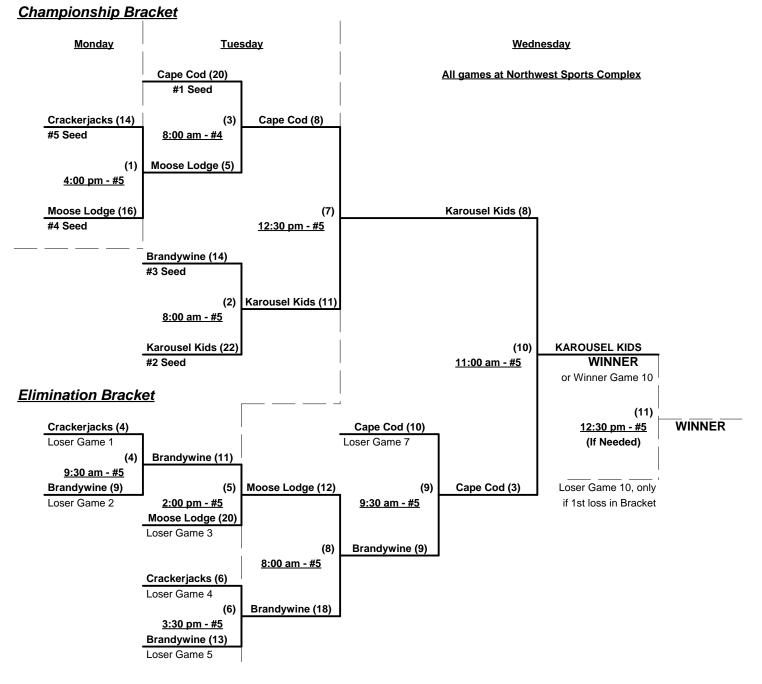

#### Men's 70+ Platinum Division - 3 Teams

### Men's 70+ AA Division - 5 Teams

| <u>Win</u> | <u>Loss</u> |   |                            |
|------------|-------------|---|----------------------------|
| 1          | 1           | 1 | Brandywine Valley A's (PA) |
| 2          | 0           | 2 | Cape Cod Five (MA)         |
| 2          | 0           | 3 | Karousel Kids (NY)         |

| <u>Win</u> | <u>Loss</u> |   |                       |
|------------|-------------|---|-----------------------|
| 0          | 2           | 4 | Moose Lodge 500 (IN)  |
| 0          | 2           | 5 | Virginia Crackerjacks |

Three Game Guarantee Bracket Games commence Monday afternoon - See Bracket for details

Format: Two (2) game Round Robin to seed 3-Game Guarantee Bracket

- Home Runs 1 per game per team, Outs
  - Time Limits -Round Robin = 60 + open inn.Bracket Games = 65 + open inn.Championship Game(s) = 7 Innings, no time limit

Tie Breakers - Head to head (in full RR only), least runs allowed, run differential, coin toss