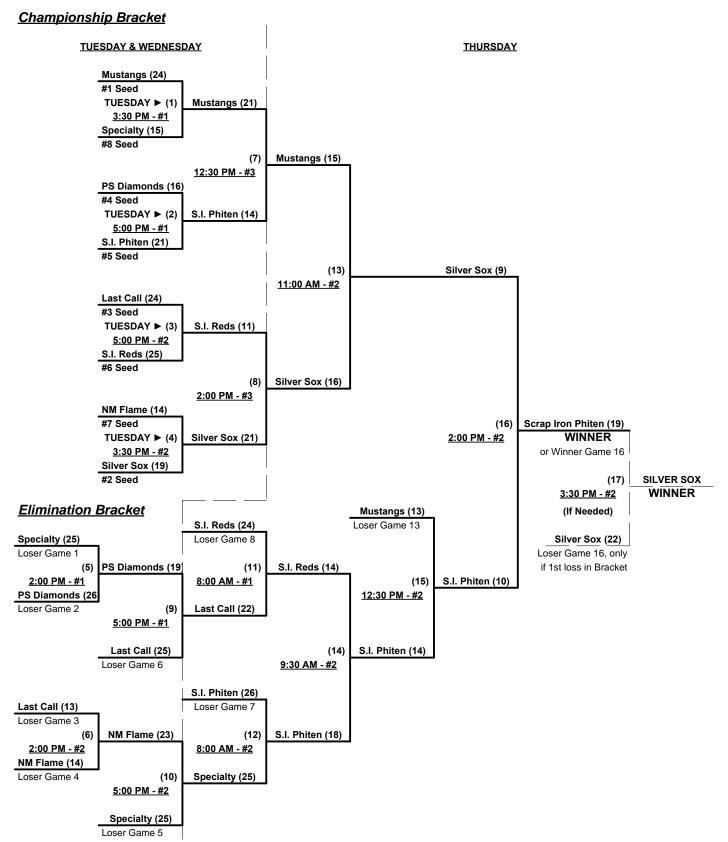

#### Men's 65+ AAA Division - 8 Teams

|   | <u>Win</u> | <u>Loss</u> |   |                            | <u>Win</u> | <u>Loss</u> |   |                            |
|---|------------|-------------|---|----------------------------|------------|-------------|---|----------------------------|
|   | 2          | 0           | 1 | Mustangs (CA)              | 1          | 1           | 5 | Scrap Iron Red (CO)        |
| _ | 0          | 2           | 2 | New Mexico Flame           | 1          | 1           | 6 | Scrap Iron/Phiten (CO)     |
| _ | 1          | 1           | 3 | NV - Last Call             | 2          | 0           | 7 | Silver Sox (CA)            |
| _ | 1          | 1           | 4 | Palm Springs Diamonds (CA) | 0          | 2           | 8 | Specialists Real Est. (NV) |

Seeding for 65-AAA Three-Game-Guarantee Bracket commencing TUESDAY afternoon - See Bracket for details

Format: Two (2) Game Round Robin to seed 65-AAA Division Three-Game-Guarantee Bracket

Home Runs - AAA Rule = 3 per team per game, 1-up, Walks