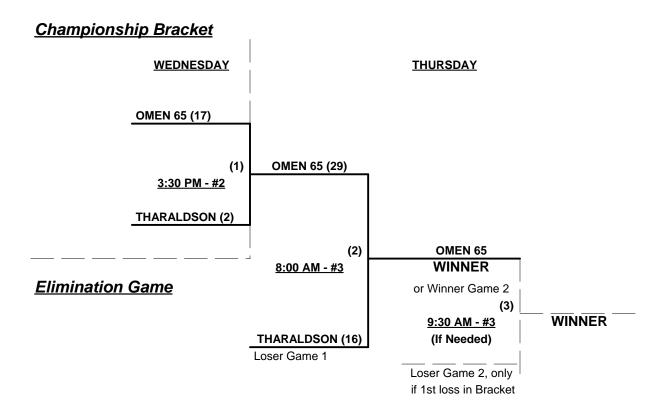

### Men's 65+ Major Plus Division - 2 Teams

Rev. 03/23/2012

### Men's 65+ Major Division - 6 Teams

Rev. 03/23/2012