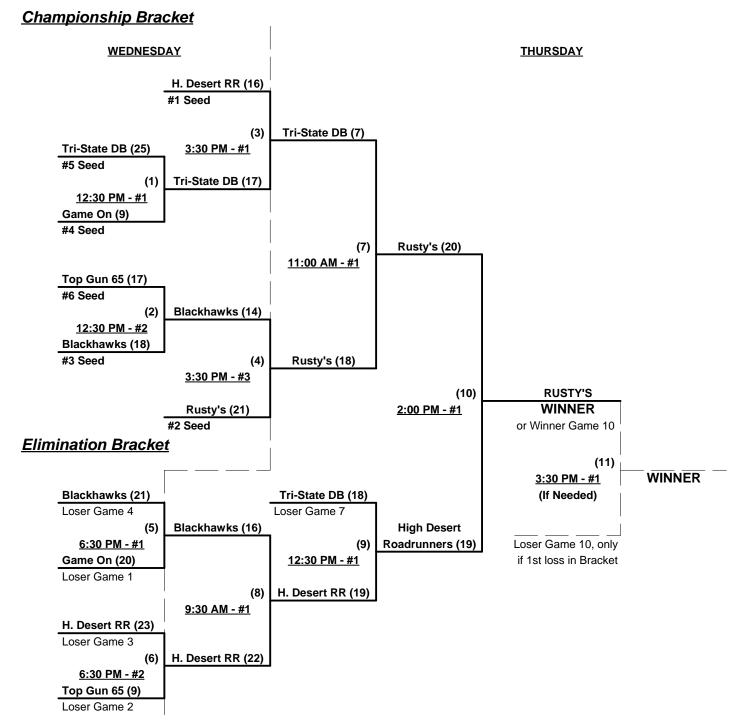

#### **Men's 65+ Platinum Division - 8 Teams**

| <u>Win</u> | <u>Loss</u> |   |                             | <u>Win</u> | Loss |   |                           |
|------------|-------------|---|-----------------------------|------------|------|---|---------------------------|
| 3          | 0           | 1 | Omen 65 (CA)                | 2          | 1    | 5 | H. Desert Roadrunners (NM |
| 2          | 1           | 2 | Tharaldson's 65 (NV)        | 2          | 1    | 6 | Rusty's (AZ)              |
| 1          | 2           | 3 | California Black Hawks (CA) | 0          | 3    | 7 | Top Gun 65 Silver (CA)    |
| 1          | 2           | 4 | Game On (CA)                | 1          | 2    | 8 | Tri-State D-backs (NM)    |

#### Seeding for 65-Major Double Elimination Bracket commencing Wednesday afternoon - See Bracket for details

Format: Three (3) Game Round Robin to seed 65-Major Division Double Elimination Bracket

Teams #1-2 play Best 2 of 3 Series for 65-Major+ Championship

Teams #3-8 play Double Elimination Bracket for 65-Major Championship

Seeding based on 65-Major games only • Crossover games excluded

Home Runs - HR Rule of LOWER rated team in game

Major+ Rule = 12 per team per game, 1-up, Walks Major Rule = 7 per team per game, 1-up, Walks