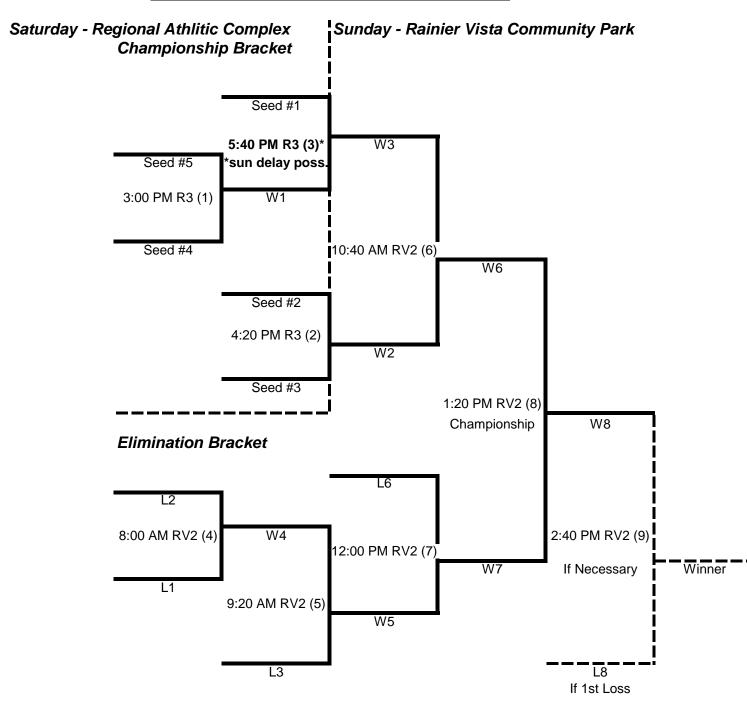

## Men's 50+/55+ Boston Division - Bracket

#### Seeding for 50+/55+ Boston Double Elimination Brackets commencing Saturday afternoon

Format: Two (2) game seeding rounds to seed 50+/55+ Boston Elimination Bracket

- Home Runs Lower Rated Team Home Run Rule Major = 6 per team per game, Outs
- Run Rules 5 runs per half-inning at bat (except open inning)
- Time Limits Round Robin = 60 minutes + open inning Bracket Games = 65 minutes + open inning Championship Games = 7 full innings

Tie-Breakers - Head to head (in full RR only), least runs allowed, run differential, coin toss