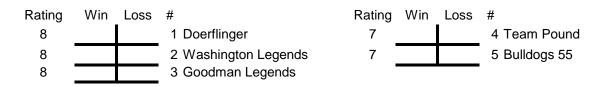

### Men's 50+/55+ Boston Division

### Saturday August 22, 2014 - Rainier Vista Community Park

| Time     | # | Runs | Team Name            | Field | # | Runs | Team Name          |
|----------|---|------|----------------------|-------|---|------|--------------------|
| 8:00 AM  | 4 |      | Team Pound           | RV2   | 5 |      | Bulldogs 55        |
| 9:20 AM  | 3 |      | Goodman Legends      | RV2   | 2 |      | Washington Legends |
| 10:40 AM | 1 |      | S Doerflinger        | RV2   | 4 |      | Team Pound         |
| 12:00 PM | 2 |      | S Washington Legends | RV2   | 5 |      | Bulldogs 55        |
| 12:00 PM | 3 |      | Goodman Legends      | RV3   | 1 |      | Doerflinger        |

§ Teams #1-#3 GIVE 11 defenders or 5 run equalizer to teams #4-#5 in all games